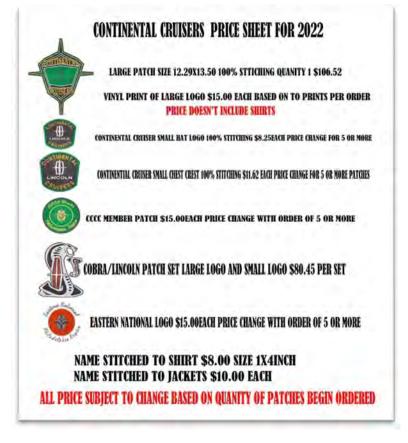

\*</sup>Sale price includes buyer commission.







#### Classified Ads

#### Philadelphia Region Golf Shirts

For anyone who was unable to attend the meet in Morgantown and would like a Philadelphia Region LCOC embroidered golf shirt, we have limited sizes left. They are \$40 each and can be reserved in advance by emailing <a href="mailto:james.e.cappello@comcast.net">james.e.cappello@comcast.net</a> The sizes available are Medium - Blue (Only 1 Left) Large - Blue - (Only 3 Left) XL - Blue (Only 5 Left) 2XL - Black (Only 4 Left) 3XL - Black (Only 4 Left) Orders will be reserved and confirmed. Get 'em while you can!



#### Lincoln Patches

Courtesy of our Continental Cruiser friends, we have rare Eastern National Meet – Philadelphia Region patches and other Cruiser patches available.





The order form for the patches and other products is on the next page.





|                                            | EMBROIDERY ORDER FORM  LRW WORLD GEAR  5900 ALLENTOWN WAY  TEMPLE HILLS MARYLAND 20748 |                     |                                              |                                                                                                              |                                                                                                       |  |  |
|--------------------------------------------|----------------------------------------------------------------------------------------|---------------------|----------------------------------------------|--------------------------------------------------------------------------------------------