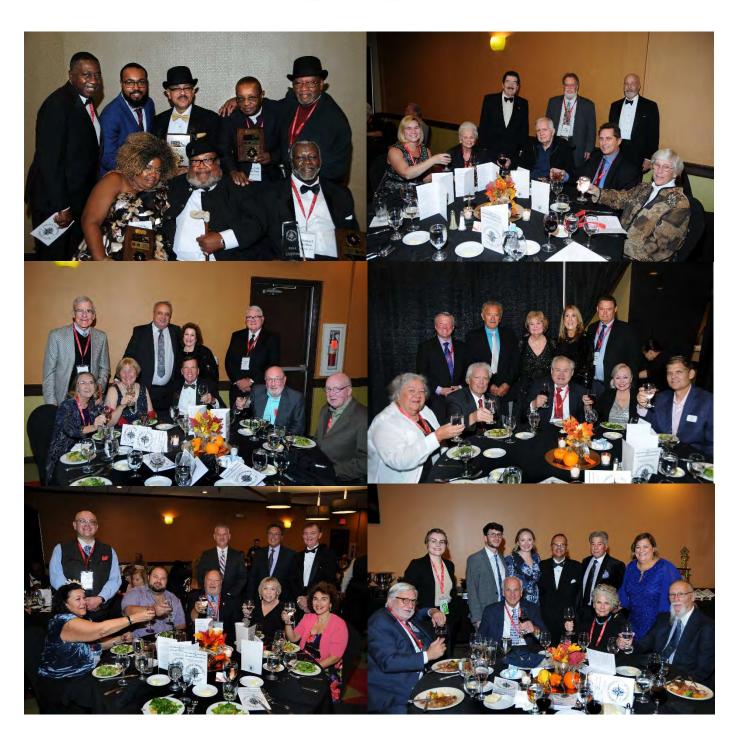

#### Member News

This section of the Star focuses on newsworthy events involving our members. **Didn't know we** had celebrities in the club? Now you do.

- ❖ After 48 years in the supermarket world, our Philadelphia region club president Carl Villone RETIRED on December 31, 2021. Carl plans to go to as many car shows as Josephine will permit. Congratulations on achieving such a milestone!! Carl received a Certificate of Appreciation from Acme/Safeway and an, ahem, model 1974 Cadillac Coupe Deville. What, no Lincoln model?
- ❖ Tony Russo received the 2021 Lincoln Continental Mercury Award from the AACA during the 2022 annual convention held in February in Gettysburg, PA for his spectacular 1941 Lincoln Coupe. This award is presented to the most outstanding Lincoln, Continental or Mercury at an AACA National Meet. Tony and Fran received the award in the photo below, bottom right.
- Phil Canal received a Historical Preservation Original Features award during the recent AACA Winter Nationals meet held in Melbourne, FL. Congratulations Phil!
- ❖ Your faithful editor received a 2021 Master Editor Award from the national LCOC for the Continental Star newsletter. Many thanks to the folks who help with the production of the Star!