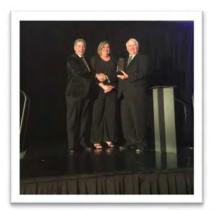

#### Member News

This section of the Star focuses on newsworthy events involving our members. **Didn't know we** had celebrities in the club? Now you do.

- ❖ After 48 years in the supermarket world, our Philadelphia region club president Carl Villone RETIRED on December 31, 2021. Carl plans to go to as many car shows as Josephine will permit. Congratulations on achieving such a milestone!! Carl received a Certificate of Appreciation from Acme/Safeway and an, ahem, model 1974 Cadillac Coupe Deville. What, no Lincoln model?
- ❖ Tony Russo received the 2021 Lincoln Continental Mercury Award from the AACA during the 2022 annual convention held in February in Gettysburg, PA for his spectacular 1941 Lincoln Coupe. This award is presented to the most outstanding Lincoln, Continental or Mercury at an AACA National Meet. Tony and Fran received the award in the photo below, bottom right.
- Phil Canal received a Historical Preservation Original Features award during the recent AACA Winter Nationals meet held in Melbourne, FL. Congratulations Phil!
- ❖ Your faithful editor received a 2021 Master Editor Award from the national LCOC for the Continental Star newsletter. Many thanks to the folks who help with the production of the Star!