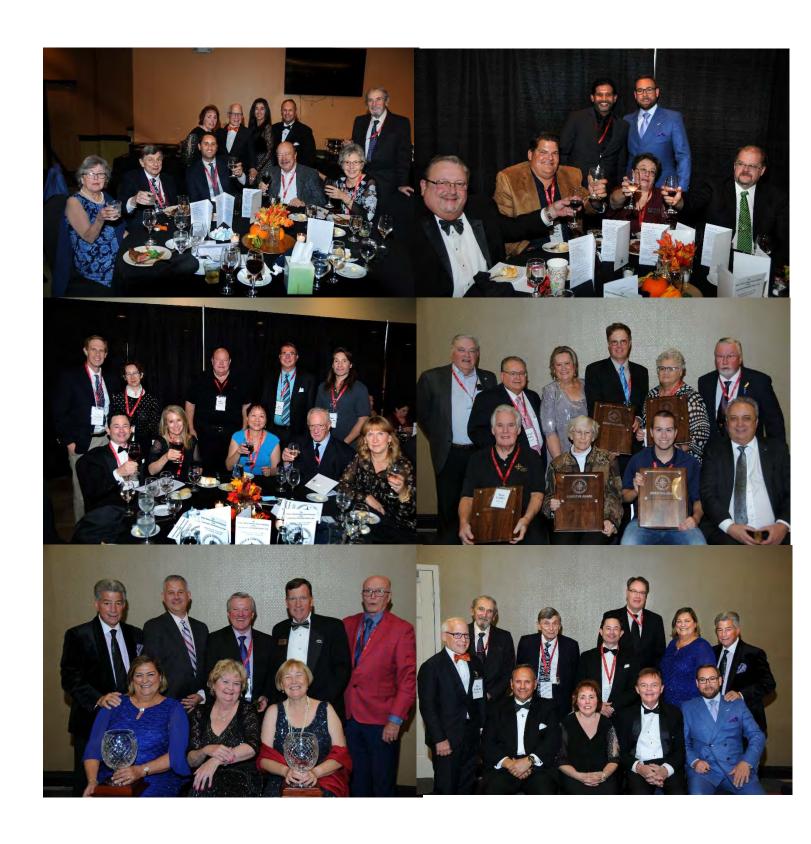

#### Member News

This section of the Star focuses on newsworthy events involving our members. **Didn't know we** had celebrities in the club? Now you do.

- ❖ After 48 years in the supermarket world, our Philadelphia region club president Carl Villone RETIRED on December 31, 2021. Carl plans to go to as many car shows as Josephine will permit. Congratulations on achieving such a milestone!! Carl received a Certificate of Appreciation from Acme/Safeway and an, ahem, model 1974 Cadillac Coupe Deville. What, no Lincoln model?
- ❖ Tony Russo received the 2021 Lincoln Continental Mercury Award from the AACA during the 2022 annual convention held in February in Gettysburg, PA for his spectacular 1941 Lincoln Coupe. This award is presented to the most outstanding Lincoln, Continental or Mercury at an AACA National Meet. Tony and Fran received the award in the photo below, bottom right.
- Phil Canal received a Historical Preservation Original Features award during the recent AACA Winter Nationals meet held in Melbourne, FL. Congratulations Phil!
- ❖ Your faithful editor received a 2021 Master Editor Award from the national LCOC for the Continental Star newsletter. Many thanks to the folks who help with the production of the Star!