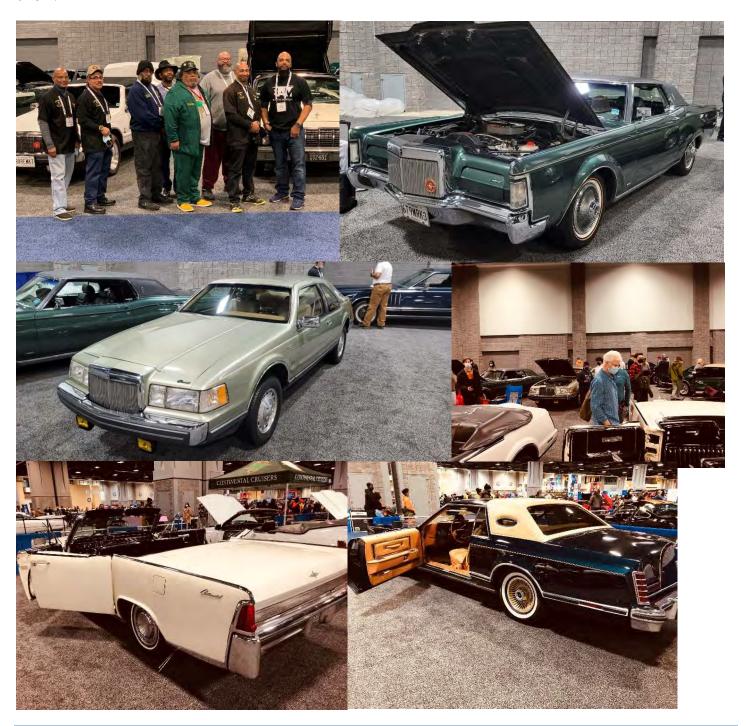

In early March I had the privilege and honor to display my 1978 Continental Mark V Diamond Jubilee at the Philadelphia Auto Show in the AACA Cavalcade of Fine Motorcars display in the grand hall in the convention center. Read about other member cars displayed at the show in this issue of the Star.

#### Member News

This section of the Star focuses on newsworthy events involving our members. **Didn't know we** had celebrities in the club? Now you do.

- ❖ After 48 years in the supermarket world, our Philadelphia region club president Carl Villone RETIRED on December 31, 2021. Carl plans to go to as many car shows as Josephine will permit. Congratulations on achieving such a milestone!! Carl received a Certificate of Appreciation from Acme/Safeway and an, ahem, model 1974 Cadillac Coupe Deville. What, no Lincoln model?
- ❖ Tony Russo received the 2021 Lincoln Continental Mercury Award from the AACA during the 2022 annual convention held in February in Gettysburg, PA for his spectacular 1941 Lincoln Coupe. This award is presented to the most outstanding Lincoln, Continental or Mercury at an AACA National Meet. Tony and Fran received the award in the photo below, bottom right.
- Phil Canal received a Historical Preservation Original Features award during the recent AACA Winter Nationals meet held in Melbourne, FL. Congratulations Phil!
- ❖ Your faithful editor received a 2021 Master Editor Award from the national LCOC for the Continental Star newsletter. Many thanks to the folks who help with the production of the Star!