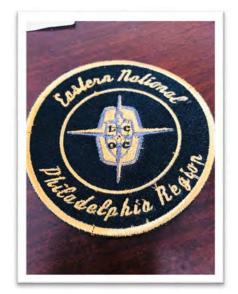

p>\*</sup>Sale price includes buyer commission.







#### Classified Ads

#### Philadelphia Region Golf Shirts

For anyone who was unable to attend the meet in Morgantown and would like a Philadelphia Region LCOC embroidered golf shirt, we have limited sizes left. They are \$40 each and can be reserved in advance by emailing <a href="mailto:james.e.cappello@comcast.net">james.e.cappello@comcast.net</a> The sizes available are Medium - Blue (Only 1 Left) Large - Blue - (Only 3 Left) XL - Blue (Only 5 Left) 2XL - Black (Only 4 Left) 3XL - Black (Only 4 Left) Orders will be reserved and confirmed. Get 'em while you can!



#### Lincoln Patches

Courtesy of our Continental Cruiser friends, we have rare Eastern National Meet – Philadelphia Region patches and other Cruiser patches available.





The order form for the patches and other products is on the next page.





|                                            | EMBROIDERY ORDER FORM  LRW WORLD GEAR  5900 ALLENTOWN WAY  TEMPLE HILLS MARYLAND 20748 |                     |                                              |                                                                                                              |                                                                                                       |  |  |
|--------------------------------------------|----------------------------------------------------------------------------------------|---------------------|----------------------------------------------|------------------------------------------------------------------------------------------