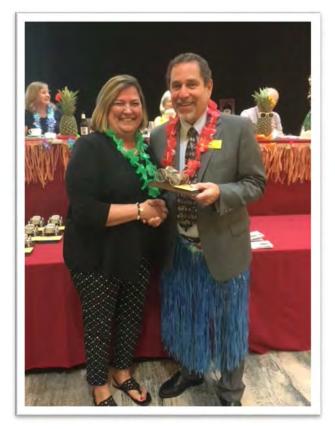

#### Member News

This section of the Star focuses on newsworthy events involving our members. **Didn't know we** had celebrities in the club? Now you do.

- ❖ After 48 years in the supermarket world, our Philadelphia region club president Carl Villone RETIRED on December 31, 2021. Carl plans to go to as many car shows as Josephine will permit. Congratulations on achieving such a milestone!! Carl received a Certificate of Appreciation from Acme/Safeway and an, ahem, model 1974 Cadillac Coupe Deville. What, no Lincoln model?
- ❖ Tony Russo received the 2021 Lincoln Continental Mercury Award from the AACA during the 2022 annual convention held in February in Gettysburg, PA for his spectacular 1941 Lincoln Coupe. This award is presented to the most outstanding Lincoln, Continental or Mercury at an AACA National Meet. Tony and Fran received the award in the photo below, bottom right.
- Phil Canal received a Historical Preservation Original Features award during the recent AACA Winter Nationals meet held in Melbourne, FL. Congratulations Phil!
- ❖ Your faithful editor received a 2021 Master Editor Award from the national LCOC for the Continental Star newsletter. Many thanks to the folks who help with the production of the Star!