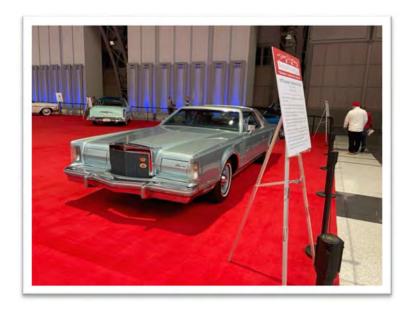

In early March I had the privilege and honor to display my 1978 Continental Mark V Diamond Jubilee at the Philadelphia Auto Show in the AACA Cavalcade of Fine Motorcars display in the grand hall in the convention center. Read about other member cars displayed at the show in this issue of the Star.