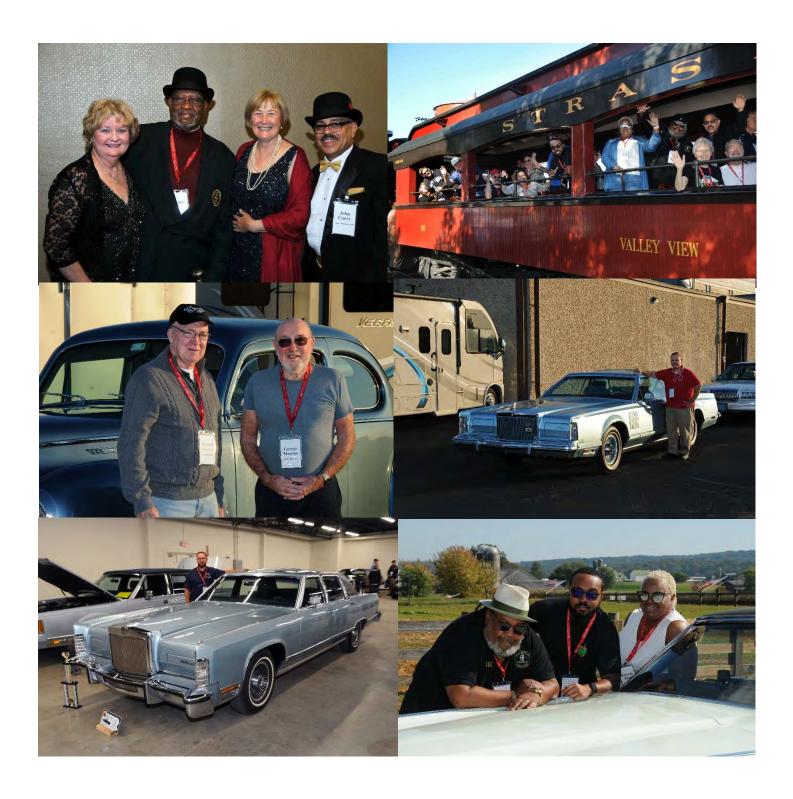

|
| Fax: 763-420-7849                                                                                                                                      |
| No telephone registrations, please.                                                                                                                    |





### More Eastern National Meet Pictures

We sure had a great time at the Eastern National Meet back in October, didn't we? Great memories of good times. Here's a few more pictures of the meet *courtesy of John Walcek, club photographer for the LCOC*.







## The Continental Star







## The Continental Star







## The Continuatal Star







## The Continuatal Star









## Washington DC Auto Show

The Washington DC Auto Show was held from January 21st through January 30th of this year at the Walter E. Washington Convention Center. The show is produced by the Washington Area New Auto Dealers Association, ("WANADA"). There were over 300 cars and trucks on display representing 44 makes plus exotic and classic cars. The Continental Cruisers were invited by the show producers to attend and display their Lincolns. The Cruisers displayed 10 Lincolns at the show. John Dancy made the trip from Primos to the show in his Mark VII. Here are some pics of the Cruisers at the show:









#### Philadelphia Auto Show

The Philadelphia Auto Show was held from March 5, 2022 through March 13, 2022 at the Philadelphia Convention center in downtown Philadelphia. All