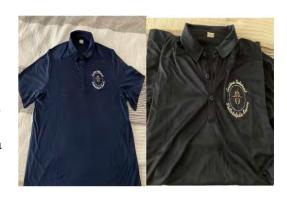

ad 8, VIN<br>ANNOUNCEMENT                                                                                                                                             |

<sup>\*</sup>Sale price includes buyer commission.







#### Classified Ads

#### Philadelphia Region Golf Shirts

For anyone who was unable to attend the meet in Morgantown and would like a Philadelphia Region LCOC embroidered golf shirt, we have limited sizes left. They are \$40 each and can be reserved in advance by emailing <a href="mailto:james.e.cappello@comcast.net">james.e.cappello@comcast.net</a> The sizes available are Medium - Blue (Only 1 Left) Large - Blue - (Only 3 Left) XL - Blue (Only 5 Left) 2XL - Black (Only 4 Left) 3XL - Black (Only 4 Left) Orders will be reserved and confirmed. Get 'em while you can!



#### Lincoln Patches

Courtesy of our Continental Cruiser friends, we have rare Eastern National Meet – Philadelphia Region patches and other Cruiser patches available.





The order form for the patches and other products is on the next page.





|                                            | EMBROIDERY ORDER FORM  LRW WORLD GEAR  5900 ALLENTOWN WAY  TEMPLE HILLS MARYLAND 20748 |                     |                                              |                                                                                                              |                                                                                                       |  |  |
|--------------------------------------------|----------------------------------------------------------------------------