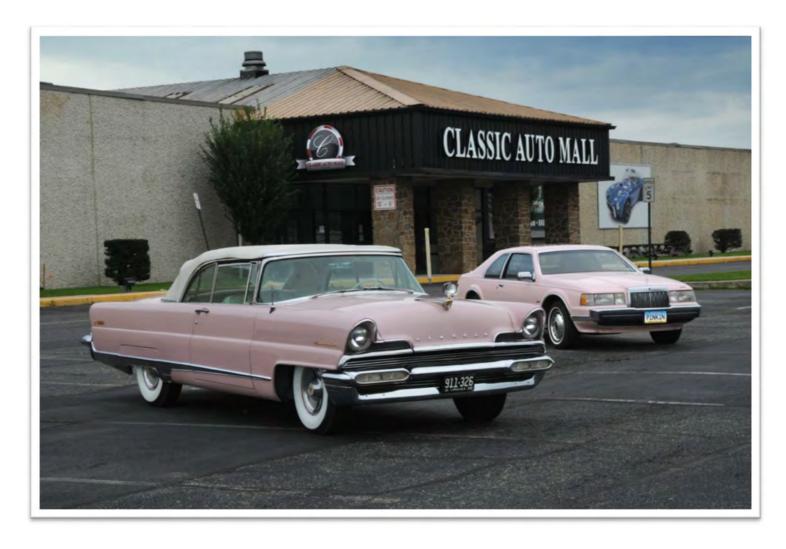

We are planning to hold an "all Lincoln" show at the Morgantown Classic Auto Mall, date TBD and also a driving tour in the near future, so stay tuned.

This year we are sharing a tent with our sister Lincoln clubs, at the AACA Eastern National Meet held in Hershey, PA on October 4<sup>th</sup> through the 7<sup>th</sup>. We would like to have members present to sign new members, so please attend and volunteer.