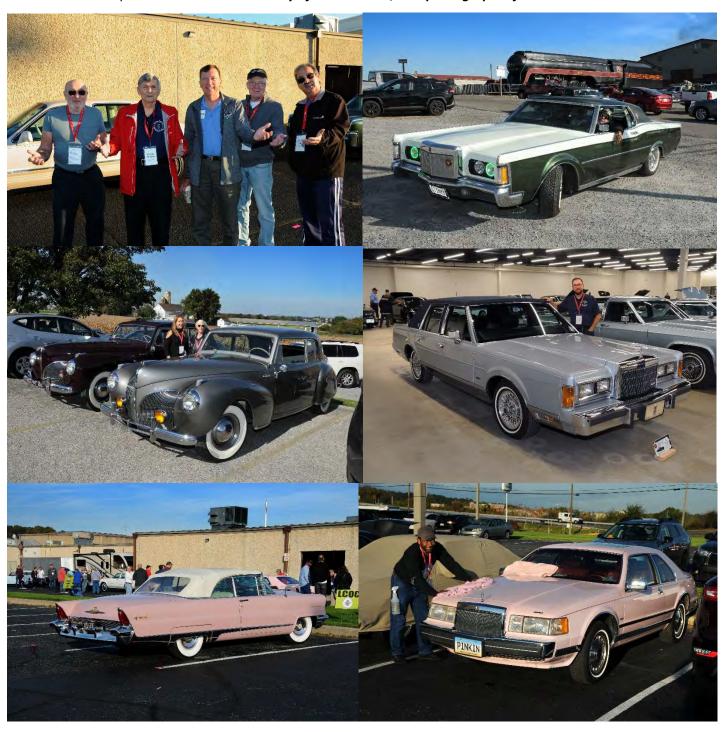

#### Member News

This section of the Star focuses on newsworthy events involving our members. **Didn't know we** had celebrities in the club? Now you do.

- ❖ After 48 years in the supermarket world, our Philadelphia region club president Carl Villone RETIRED on December 31, 2021. Carl plans to go to as many car shows as Josephine will permit. Congratulations on achieving such a milestone!! Carl received a Certificate of Appreciation from Acme/Safeway and an, ahem, model 1974 Cadillac Coupe Deville. What, no Lincoln model?
- ❖ Tony Russo received the 2021 Lincoln Continental Mercury Award from the AACA during the 2022 annual convention held in February in Gettysburg, PA for his spectacular 1941 Lincoln Coupe. This award is presented to the most outstanding Lincoln, Continental or Mercury at an AACA National Meet. Tony and Fran received the award in the photo below, bottom right.
- Phil Canal received a Historical Preservation Original Features award during the recent AACA Winter Nationals meet held in Melbourne, FL. Congratulations Phil!
- ❖ Your faithful editor received a 2021 Master Editor Award from the national LCOC for the Continental Star newsletter. Many thanks to the folks who help with the production of the Star!